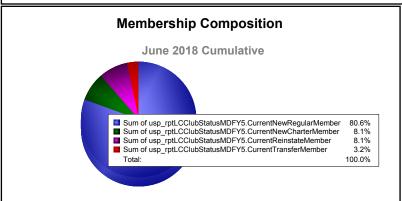

Multiple District 9

As of June 2018 Cumulative

| Year      | New<br>Clubs | Dropped<br>Clubs | Gain/<br>Loss<br>Clubs | New<br>Members | Charter<br>Members | Reinstate<br>Members | Transfer<br>Members | Total<br>Member<br>Added | Total<br>Members<br>Dropped | Gain/<br>Loss<br>Members |
|-----------|--------------|------------------|------------------------|----------------|--------------------|----------------------|---------------------|--------------------------|-----------------------------|--------------------------|
| 2013-2014 | 2            | -4               | -2                     | 656            | 78                 | 36                   | 21                  | 791                      | -887                        | -96                      |
| 2014-2015 | 1            | -9               | -8                     | 628            | 33                 | 20                   | 29                  | 710                      | -1001                       | -291                     |
| 2015-2016 | 1            | -8               | -7                     | 584            | 34                 | 28                   | 32                  | 678                      | -983                        | -305                     |
| 2016-2017 | 2            | -7               | -5                     | 721            | 71                 | 31                   | 39                  | 862                      | -1002                       | -140                     |
| 2017-2018 | 2            | -9               | -7                     | 597            | 60                 | 60                   | 24                  | 741                      | -1045                       | -304                     |
| Average   | 2            | -7               | -6                     | 637            | 55                 | 35                   | 29                  | 756                      | -984                        | -227                     |