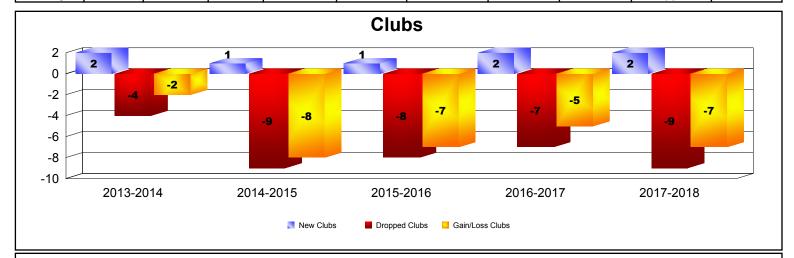

Multiple District 9

As of June 2018 Cumulative

| Year      | New<br>Clubs | Dropped<br>Clubs | Gain/<br>Loss<br>Clubs | New<br>Members | Charter<br>Members | Reinstate<br>Members | Transfer<br>Members | Total<br>Member<br>Added | Total<br>Members<br>Dropped | Gain/<br>Loss<br>Members |
|-----------|--------------|------------------|------------------------|----------------|--------------------|----------------------|---------------------|--------------------------|-----------------------------|--------------------------|
| 2013-2014 | 2            | -4               | -2                     | 656            | 78                 | 36                   | 21                  | 791                      | -887                        | -96                      |
| 2014-2015 | 1            | -9               | -8                     | 628            | 33                 | 20                   | 29                  | 710                      | -1001                       | -291                     |
| 2015-2016 | 1            | -8               | -7                     | 584            | 34                 | 28                   | 32                  | 678                      | -983                        | -305                     |
| 2016-2017 | 2            | -7               | -5                     | 721            | 71                 | 31                   | 39                  | 862                      | -1002                       | -140                     |
| 2017-2018 | 2            | -9               | -7                     | 597            | 60                 | 60                   | 24                  | 741                      | -1045                       | -304                     |
| Average   | 2            | -7               | -6                     | 637            | 55                 | 35                   | 29                  | 756                      | -984                        | -227                     |