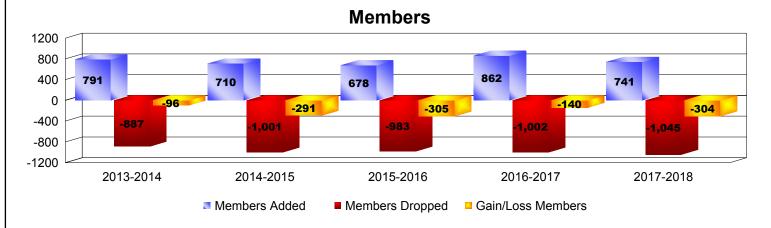

Multiple District 9

As of June 2018 Cumulative

| Year      | New<br>Clubs | Dropped<br>Clubs | Gain/<br>Loss<br>Clubs | New<br>Members | Charter<br>Members | Reinstate<br>Members | Transfer<br>Members | Total<br>Member<br>Added | Total<br>Members<br>Dropped | Gain/<br>Loss<br>Members |
|-----------|--------------|------------------|------------------------|----------------|--------------------|----------------------|---------------------|--------------------------|-----------------------------|--------------------------|
| 2013-2014 | 2            | -4               | -2                     | 656            | 78                 | 36                   | 21                  | 791                      | -887                        | -96                      |
| 2014-2015 | 1            | -9               | -8                     | 628            | 33                 | 20                   | 29                  | 710                      | -1001                       | -291                     |
| 2015-2016 | 1            | -8               | -7                     | 584            | 34                 | 28                   | 32                  | 678                      | -983                        | -305                     |
| 2016-2017 | 2            | -7               | -5                     | 721            | 71                 | 31                   | 39                  | 862                      | -1002                       | -140                     |
| 2017-2018 | 2            | -9               | -7                     | 597            | 60                 | 60                   | 24                  | 741                      | -1045                       | -304                     |
| Average   | 2            | -7               | -6                     | 637            | 55                 | 35                   | 29                  | 756                      | -984                        | -227                     |