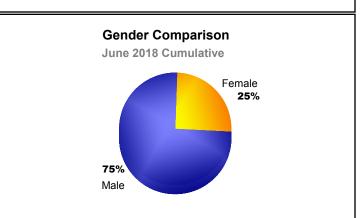

| -983                        | -305                     |
| 2016-2017 | 2            | -7               | -5                     | 721            | 71                 | 31                   | 39                  | 862                      | -1002                       | -140                     |
| 2017-2018 | 2            | -9               | -7                     | 597            | 60                 | 60                   | 24                  | 741                      | -1045                       | -304                     |
| Average   | 2            | -7               | -6                     | 637            | 55                 | 35                   | 29                  | 756                      | -984                        | -227                     |









MBR0065 Page 1 of 1 12/7/2018 1:22:39PM